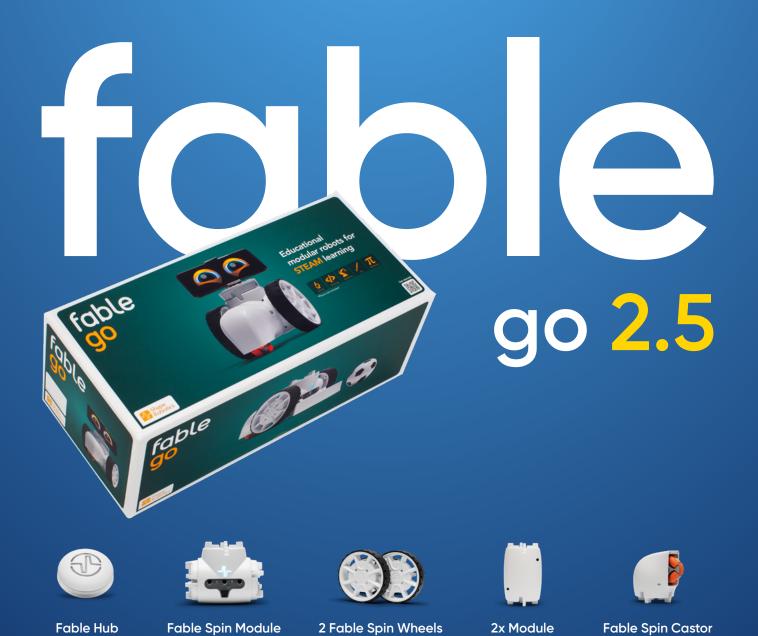

#### **Fable Go** / SKU 41020156 / EAN 5714250023430

This kit provides the basics for a comprehensive start building robotic vehicles.

It includes one Spin Module with light and colour sensors, lights,

IR communication, and some accessories to build fun robots.

#### Fable Spin Module / SKU 40000244

The Spin Module is a robot that contains has two rotating connectors. The robot also includes light and color sensors, LED lights and IR communication.

MINIMUM ORDER: 5

#### **Fable Hub** / SKU 90000000

The Fable robot is connected wirelessly to a Hub, coupled to a PC via a USB cable. The Hub also allows programmers to connect to a smartphone, through our Fable Face app and tap into many of the sensors built-in a smartphone.

# Fable Spin Wheel Set / SKU 40000042

Wheel set with two wheels. Use this set, in combination with the Fable Spin Castor, to help build robotic vehicles.

MINIMUM ORDER: 5

# Fable Spin Castor Wheel / SKU 40000043

The castor wheel clicks onto a Spin Module to help build a robot vehicle.

MINIMUM ORDER: 5

#### **Fable 2x Module** / SKU 40000058

The 2x Module is a construction module with two magnetic couplings. Combine this module with other Fable Modules, to quickly expand the possible robots that you can build.