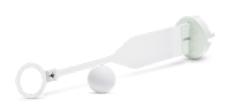

# Fable Throwing Set incl. Ball / SKU 40000347

The Throwing Set is a fun way to teach students about Newton's laws of motion.

The set includes a throwing arm and a table tennis ball.

MINIMUM ORDER: 10