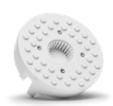

#### Fable Spin Module / SKU 40000244

The Spin Module is a robot that contains has two rotating connectors. The robot also includes light and color sensors, LED lights and IR communication.

MINIMUM ORDER: 5