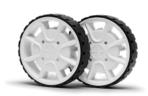

# Fable Spin Wheel Set / SKU 40000042

Wheel set with two wheels. Use this set, in combination with the Fable Spin Castor, to help build robotic vehicles.

MINIMUM ORDER: 5