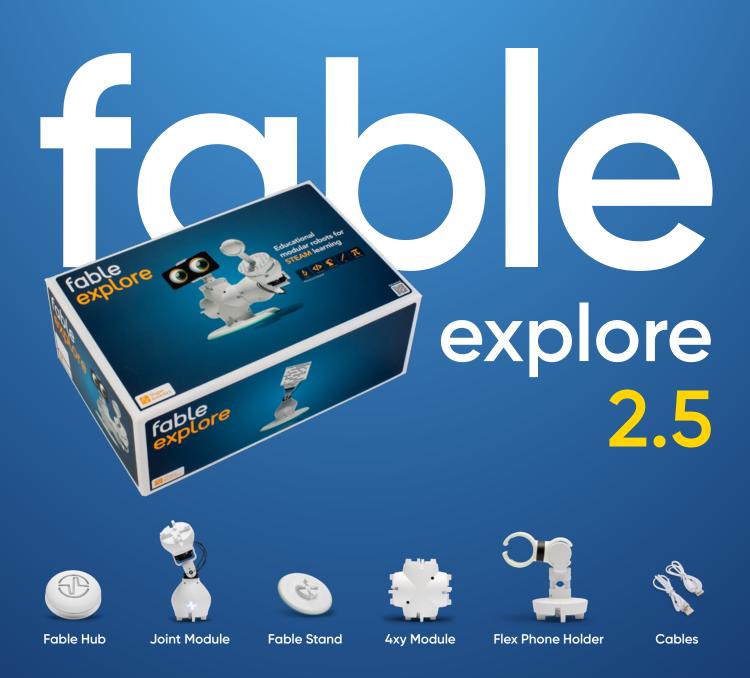

# **Fable Explore** / SKU 41020155 / EAN 5714250023423

The Fable Explore is the perfect place to start building with Fable. This kit includes a Joint Module, a Fable Hub and accessories.

#### Fable Joint Module / SKU 70010008

The Joint Module is a robot. It contains two strong servo motors with high precision control. The robot is controlled wirelessly from a PC or tablet using the Hub.

#### **Fable Hub** / SKU 90000000

The Fable robot is connected wirelessly to a Hub, coupled to a PC via a USB cable. The Hub also allows programmers to connect to a smartphone, through our Fable Face app and tap into many of the sensors built-in a smartphone.

# Fable 4xy Module / SKU 91010004

The 4xy Module is a construction module with four magnetic couplings. Combine this module with other Fable Modules, to quickly expand the possible robots that you can build.

#### Fable Flex Phone Holder / SKU 40000059

Attach the Flex Phone Holder with a smartphone and use the Fable Face App to give your robot a face. This holder is adjustable and allows you to adjust the phone at almost any angle.

#### **Fable Stand** / SKU 40000353

The Fable Stand will help you build stationary robots. It can be used horizontally on a table or hanged vertically on a wall via screws.

MINIMUM ORDER: 5