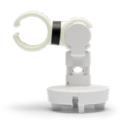

#### Fable Flex Phone Holder / SKU 40000059

Attach the Flex Phone Holder with a smartphone and use the Fable Face App to give your robot a face. This holder is adjustable and allows you to adjust the phone at almost any angle.