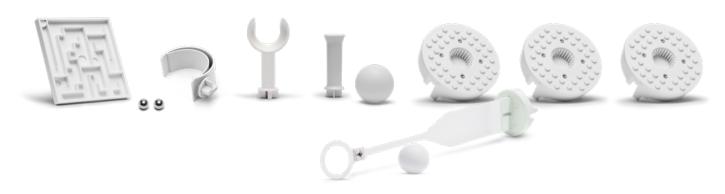

## Fable Accessory Adapter / SKU 40000045

This Accessory Adapter connects all the small accessories, such as the Maze, Ball Stand, Fork and Phone Holder, to the Fable robot. Also compatible with LEGO.

MINIMUM ORDER: 5

#### Fable Flex Phone Holder / SKU 40000059

Attach the Flex Phone Holder with a smartphone and use the Fable Face App to give your robot a face. This holder is adjustable and allows you to adjust the phone at almost any angle.

#### Fable Ball Stand incl. ball / SKU 40000047

With the Ball Stand, you can move a workpiece from one location to another, just like a pick-and-place.

The Ball Stand is to be used together with the accessory adapter.

#### **Fable Fork** / SKU 40000114

This fork allows you to program Fable to pick things up or hold items. This fork is used together with the accessory adapter.

MINIMUM ORDER: 10

#### **Fable Maze** / SKU 40000116

The Maze fits with the accessory adapter. Two steel balls are included.

MINIMUM ORDER: 10

# Fable Throwing Set incl. Ball / SKU 40000347

The Throwing Set is a fun way to teach students about Newton's laws of motion.

The set includes a throwing arm and a table tennis ball.

MINIMUM ORDER: 10