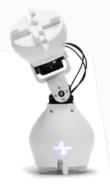

#### Fable Joint Module / SKU 70010008

The Joint Module is a robot. It contains two strong servo motors with high precision control. The robot is controlled wirelessly from a PC or tablet using the Hub.