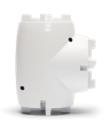

#### Fable Joint Module / SKU 70010008

The Joint Module is a robot. It contains two strong servo motors with high precision control. The robot is controlled wirelessly from a PC or tablet using the Hub.