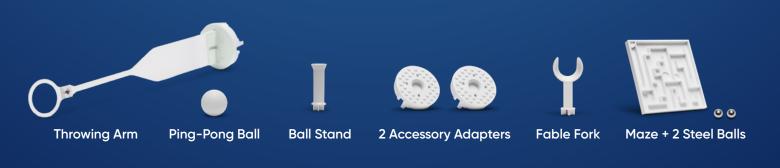

# Fable Throwing Set incl. Ball / SKU 40000347

The Throwing Set is a fun way to teach students about Newton's laws of motion.

The set includes a throwing arm and a table tennis ball.

MINIMUM ORDER: 10

#### Fable Ball Stand incl. ball / SKU 40000047

With the Ball Stand, you can move a workpiece from one location to another, just like a pick-and-place.

The Ball Stand is to be used together with the accessory adapter.

## Fable Accessory Adapter / SKU 40000045

This Accessory Adapter connects all the small accessories, such as the Maze, Ball Stand, Fork and Phone Holder, to the Fable robot. Also compatible with LEGO.

MINIMUM ORDER: 5

#### **Fable Fork** / SKU 40000114

This fork allows you to program Fable to pick things up or hold items. This fork is used together with the accessory adapter.

MINIMUM ORDER: 10

#### **Fable Maze** / SKU 40000116

The Maze fits with the accessory adapter. Two steel balls are included.

MINIMUM ORDER: 10