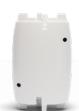

#### **Fable Hub** / SKU 90000000

The Fable robot is connected wirelessly to a Hub, coupled to a PC via a USB cable. The Hub also allows programmers to connect to a smartphone, through our Fable Face app and tap into many of the sensors built-in a smartphone.