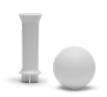

#### Fable Ball Stand incl. ball / SKU 40000047

With the Ball Stand, you can move a workpiece from one location to another, just like a pick-and-place.

The Ball Stand is to be used together with the accessory adapter.