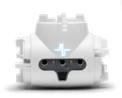

#### **Fable Hub** / SKU 90000000

The Fable robot is connected wirelessly to a Hub, coupled to a PC via a USB cable. The Hub also allows programmers to connect to a smartphone, through our Fable Face app and tap into many of the sensors built-in a smartphone.