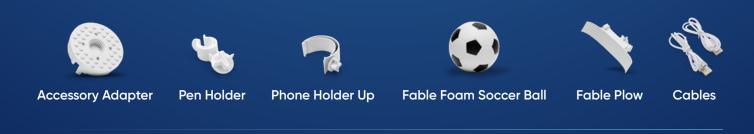

## Fable Accessory Adapter / SKU 40000045

This Accessory Adapter connects all the small accessories, such as the Maze, Ball Stand, Fork and Phone Holder, to the Fable robot. Also compatible with LEGO.

MINIMUM ORDER: 5

#### Fable Pen Holder / SKU 41020166

The Pen Holder turns the Fable robot into a drawing tool and opens new possibilities.

MINIMUM ORDER: 10

#### Fable Phone Holder / SKU 40000118

Attach the Phone Holder with a smartphone and use the Fable Face app to give your robot a face. This Phone Holder angles up. To be used together with the accessory adapter.

#### Fable Foam Ball / SKU 40000095

Use the Foam Ball together with the Fable Plow to start playing robotic soccer.

MINIMUM ORDER: 10

# Fable Spin Plow / SKU 40000117

Attach the Plow and allow for even more creativity in the classroom. The Plow snaps onto the connector of the Spin Module, where it can be used as a bulldozer and transform Fable into a cleaning machine or ball collector.