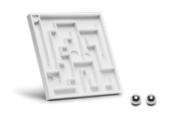

#### **Fable Maze** / SKU 40000116

The Maze fits with the accessory adapter. Two steel balls are included.

MINIMUM ORDER: 10