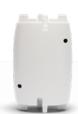

#### **Fable Hub** / SKU 90000000

The Fable robot is connected wirelessly to a Hub, coupled to a PC via a USB cable. The Hub also allows programmers to connect to a smartphone, through our Fable Face app and tap into many of the sensors built-in a smartphone.