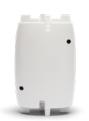

#### **Fable Hub** / SKU 90000000

The Fable robot is connected wirelessly to a Hub, coupled to a PC via a USB cable. The Hub also allows programmers to connect to a smartphone, through our Fable Face app and tap into many of the sensors built-in a smartphone.